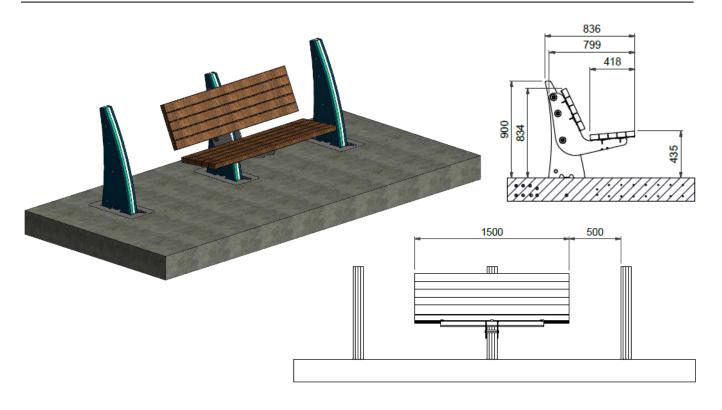

## **Technical Data Sheet**

Design: Bench with five back and seat boards for central mounting on

CityProtector M40/M50 bollard

**Bench Width:** 1500 mm 900 mm **Bench Height: Bench Depth:** 836 mm **Seat Height:** 435 mm

**Bench Boards:** Robust, maintenance-free, vandalism-resistant and durable bench board

made of recycled plastic reinforced with galvanised steel tube for

increased stability

Fast-drying thanks to water repellency

Length 1500 mm, Width 80 mm, Thickness 47 mm

Structured, grained surface

**Colour Bench Boards:** Brown (standard)

Blue, Green or Red (optional, depending on availability)

Bench Rack: RAL 7035 light grey or RAL 7016 anthracite grey (standard)

All other RAL colours (optional)

Weight: Approx. 100 kg per bench (without CityProtector bollard)

Document: 1310130

created: 11.07.2022 changed: 11.07.2022 Version: subject to change